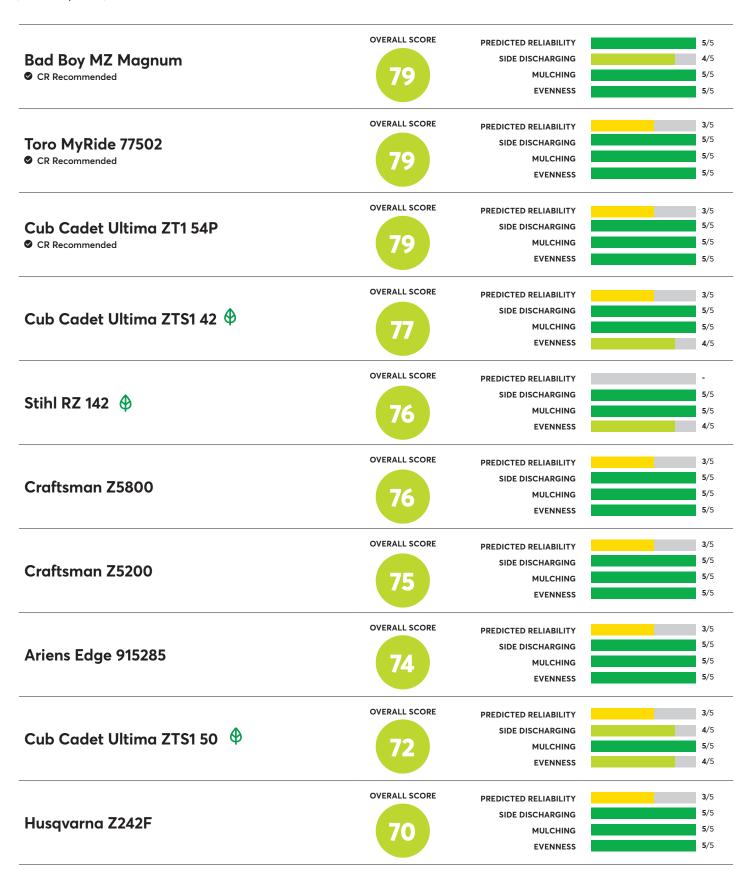

## Zero-Turn Mowers

For the latest ratings and information, visit CR.org

21 Rated Models CR GREEN CHOICE (as of May 2024) OVERALL SCORE PREDICTED RELIABILITY 4/5 John Deere Z530M SIDE DISCHARGING **5**/5 85 MULCHING CR Recommended **5**/5 **EVENNESS 5**/5 OVERALL SCORE PREDICTED RELIABILITY 4/5 John Deere Z515E **5**/5 SIDE DISCHARGING 85 **5**/5 MULCHING CR Recommended **5**/5 **EVENNESS** OVERALL SCORE PREDICTED RELIABILITY 4/5 John Deere Z330R-54 SIDE DISCHARGING **5**/5 MULCHING **5**/5 84 CR Recommended **EVENNESS 5**/5 OVERALL SCORE PREDICTED RELIABILITY **3**/5 Cub Cadet Ultima ZT2-50 Fab SIDE DISCHARGING **5**/5 MULCHING CR Recommended **5**/5 **EVENNESS 5**/5 **OVERALL SCORE** 5/5 PREDICTED RELIABILITY **5**/5 Kubota Z231KW-42 🚯 SIDE DISCHARGING **5**/5 MULCHING CR Recommended **EVENNESS** 4/5 OVERALL SCORE **3**/5 PREDICTED RELIABILITY **Cub Cadet Ultima ZT150** SIDE DISCHARGING **5**/5 30 **5**/5 CR Recommended MULCHING **5**/5 **EVENNESS** OVERALL SCORE PREDICTED RELIABILITY 4/5 **5**/5 **Gravely ZT X 52 918011** SIDE DISCHARGING 80 **5**/5 MUI CHING CR Recommended **EVENNESS 5**/5 OVERALL SCORE 3/5 PREDICTED RELIABILITY **5**/5 Ariens Ikon 52 918005 SIDE DISCHARGING **5**/5 MULCHING CR Recommended **5**/5 **EVENNESS** OVERALL SCORE **4**/5 PREDICTED RELIABILITY **5**/5 John Deere Z315E-42 SIDE DISCHARGING MULCHING **5**/5 CR Recommended **5**/5 **EVENNESS** 